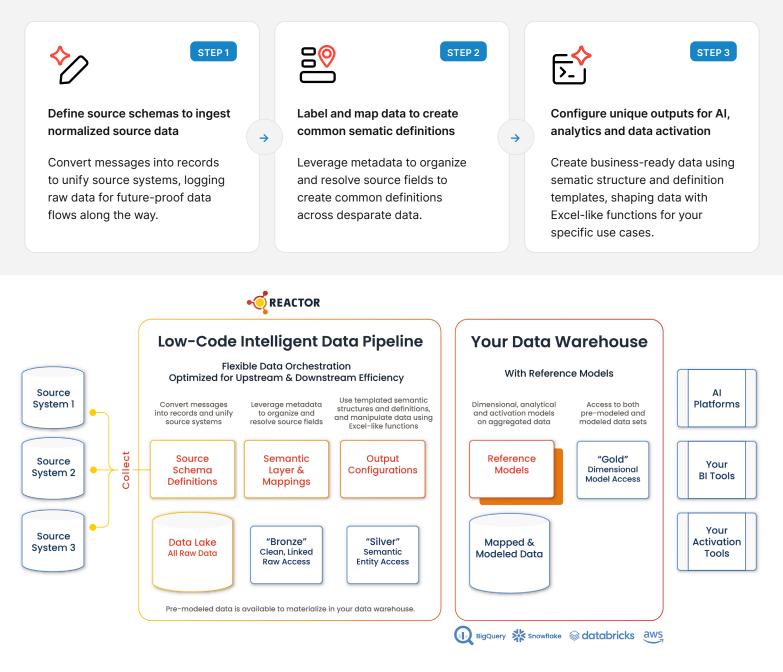

## AI and BI-Ready Data in 3 Easy Steps

Fill your modern cloud data warehouse with data that's prepped and mapped for AI, analytics and activation.