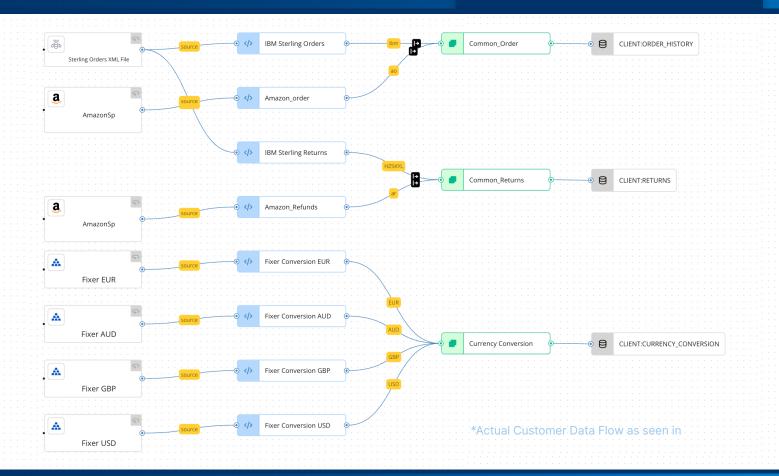

## Put Your Data to Work.

Reactor, an intelligent data "EtLT" pipeline, onboards clean, well-defined data modeled for generative AI, analytics, and activation.

- Onboard every data source completely and quickly
- Future-proof your data pipelines with immutable logging and replay
- Semantically label and map at ingest for better understanding and governance
- Prep and map your data for advanced analytical and AI models
- Analyze with confidence to drive better decisions
- Focus your IT and data teams on strategic insights
- Reduce the risks and cost of your data onboarding